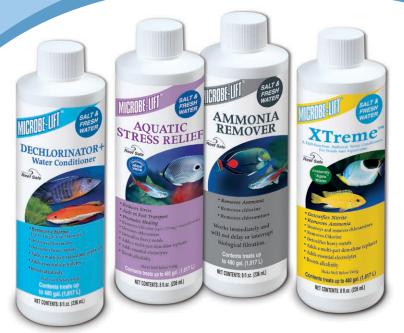

## Rependent Retailers Independent Retailers

## Experience the Miracle

| Benefits:                           | DECHLORINATOR PLUS | AQUATIC STRESS RELIEF | AMMONIA REMOVER | XTREME      |
|-------------------------------------|--------------------|-----------------------|-----------------|-------------|
| Removes Chlorine                    | 4 mg/L             | 3.75 mg/L             | 2.0 mg/L        | 3.75 mg/L   |
| Destroys Chloramines                | 3.0 mg/L           | 3.0 mg/L              | 3.2 mg/L        | 3.2 mg/L    |
| Removes Ammonia                     | No                 | No                    | 1.0 mg/L        | 1.0 mg/L    |
| Detoxifies Nitrite                  | No                 | No                    | No              | .05362 mg/L |
| Detoxifies Heavy Metals             | Yes                | Yes                   | Yes             | Yes         |
| Adds Multi Part Skin Slime Replacer | Yes                | Yes                   | Yes             | Yes         |
| Adds Electrolytes                   | Yes                | Yes                   | Yes             | Yes         |
| Boosts Alkalinity                   | Yes                | Yes                   | Yes             | Yes         |
| Contains Aloe                       | No                 | Yes                   | No              | No          |

\*Amounts listed in the chart as detoxified or removed are based on using the product at standard dosage for a given volume of water
\*1mg/L = 1ppm

- MICROBE-LIFT/Dechlorinator Plus- This isn't just a Dechlorinator. In addition to removing chlorine and chloramines, this conditioner also detoxifies heavy metals, adds a multi-part skin slime coat replacer and electrolytes. Does NOT remove ammonia which may be generated in the destruction of chloramines.
- MICROBE-LIFT/Aquatic Stress Relief- In addition to the benefits found in Dechlorinator Plus, Aquatic Stress Relief is specially formulated to protect your fish in times of stress. Works great when paired with ML Ammonia Remover. Does NOT remove ammonia which may be generated in the destruction of chloramines. Contains Aloe.
- MICROBE-LIFT/Ammonia Remover- When ammonia is the problem this product is the solution. Permanently and instantly binds and detoxifies ammonia. Removes chlorine and chloramines. Remains active in the water to continue to protect fish against rising ammonia. Works great when paired with Aquatic Stress Relief.
- **MICROBE-LIFT**/Xtreme- THE all-in-one water conditioner. This is a unique product technology focused on chlorine and toxicity removal. Removes chlorine and chloramines, permanently binds and detoxifies ammonia, detoxifies nitrite and heavy metals, adds electrolytes, adds a multi-part skin slime coat replacer.